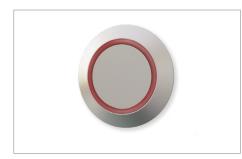

## ር 🗇 ମ୍ଲ 🖓 🖉

TOM is a micro touch switch for controlling single-colour LED luminaires. Designed for flushmounting in a hole (diameter of 20 mm and depth of 10.5 mm), it connects between the power supply and the lamps (both 12Vdc and 24Vdc). It manages the on-off functions and the brightness. Available in an aluminium finish, it incorporates a light ring to indicate the operating status.

Aluminium