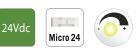

## TOM

touch dimmer switch

| Input      | 12-24Vdc                              |
|------------|---------------------------------------|
| Output     | 12-24Vdc                              |
| Power      | 36-72W                                |
| Wiring IN  | 2000mm Micro24 male*                  |
| Wiring OUT | 2000mm + 150mm 10X<br>Micro24 female* |

\* for Micro12 connections, request the adaptor cable set.

2 10,5

The ON-OFF functions are simply activated with a quick tap. The brightness is adjusted with a long touch (5-100% dimmer function) and is then stored until the next adjustment (memory function).