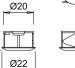

## ር 🗇 ମ୍ଲ 🖓 🖉

TOM is a micro touch switch for controlling single-colour LED luminaires. Designed for flushmounting in a hole (diameter of 20 mm and depth of 10.5 mm), it connects between the power supply and the lamps (both 12Vdc and 24Vdc). It manages the on-off functions and the brightness. Available in an aluminium finish, it incorporates a light ring to indicate the operating status.